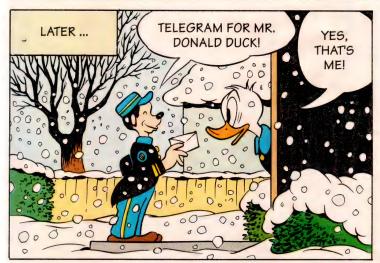

#### SLEEPLESS IN DUCKBURG

AFTER ANOTHER SLEEPLESS NIGHT AND DAY ...

NEXT MORNING, THE BOYS RUSHED ROUND TO THE SNOOZOLOGIST

BUT AS THE HOURS TICKED SLOWLY BY, DONALD'S EYES BEGAN TO DROOP AND HIS SHOULDERS BEGAN TO SAG ...